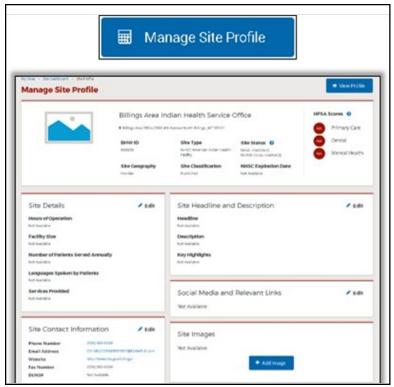

#### **Viewing Your Sites**

To view additional information about a specific site or perform self-service activities, select the site's name from the **My Sites** table. You will be redirected to the respective site's dashboard which displays a summary of information pertaining to the site and provides access to various levels of self-service functions such as:

- Managing your Site Profile
- Creating Job Opportunities
- Viewing your Clinician Roster
- Managing Site Points of Contact
- Viewing & Completing Activities, Requests, and Site Visits
- Submitting Program Portal Inquiries

For more in depth information pertaining to the self-service actions above, please visit the <u>Sites</u> section.

| HRSA Site Points                                                                                                                                                                                                                                                                                                                                                                                                                                                                                                                                                                                                                                                                                                                                                                                                                                                                                                                                                                                                                                                                                                                                                                                                                                                                                                                                                                                                                                                                                                                                                                                                                                                                                                                                                                                                                                                                                                                                                                                                                                                                                                               | of Contact                                                                                          |                                                                     |                                                               |        | Portals v 😢 Log Out                                                                                                     |
|--------------------------------------------------------------------------------------------------------------------------------------------------------------------------------------------------------------------------------------------------------------------------------------------------------------------------------------------------------------------------------------------------------------------------------------------------------------------------------------------------------------------------------------------------------------------------------------------------------------------------------------------------------------------------------------------------------------------------------------------------------------------------------------------------------------------------------------------------------------------------------------------------------------------------------------------------------------------------------------------------------------------------------------------------------------------------------------------------------------------------------------------------------------------------------------------------------------------------------------------------------------------------------------------------------------------------------------------------------------------------------------------------------------------------------------------------------------------------------------------------------------------------------------------------------------------------------------------------------------------------------------------------------------------------------------------------------------------------------------------------------------------------------------------------------------------------------------------------------------------------------------------------------------------------------------------------------------------------------------------------------------------------------------------------------------------------------------------------------------------------------|-----------------------------------------------------------------------------------------------------|---------------------------------------------------------------------|---------------------------------------------------------------|--------|-------------------------------------------------------------------------------------------------------------------------|
| RP                                                                                                                                                                                                                                                                                                                                                                                                                                                                                                                                                                                                                                                                                                                                                                                                                                                                                                                                                                                                                                                                                                                                                                                                                                                                                                                                                                                                                                                                                                                                                                                                                                                                                                                                                                                                                                                                                                                                                                                                                                                                                                                             | MySites > Site Dashboard                                                                            |                                                                     |                                                               |        |                                                                                                                         |
| Raquel Test Pearce Dashboard Home Activities                                                                                                                                                                                                                                                                                                                                                                                                                                                                                                                                                                                                                                                                                                                                                                                                                                                                                                                                                                                                                                                                                                                                                                                                                                                                                                                                                                                                                                                                                                                                                                                                                                                                                                                                                                                                                                                                                                                                                                                                                                                                                   |                                                                                                     | ACTS OutPatie<br>• 4612 N 56th Street,<br>Location ID<br>9060585835 |                                                               | HPSA 🥹 | Create Connector Profile                                                                                                |
| Requests Messages Search for Candidates                                                                                                                                                                                                                                                                                                                                                                                                                                                                                                                                                                                                                                                                                                                                                                                                                                                                                                                                                                                                                                                                                                                                                                                                                                                                                                                                                                                                                                                                                                                                                                                                                                                                                                                                                                                                                                                                                                                                                                                                                                                                                        |                                                                                                     |                                                                     |                                                               | MCTA 🥑 |                                                                                                                         |
| Opportunities  Create New Opportunity  Manage Opportunities  Sites  V  My Sites  Manage Site POCs                                                                                                                                                                                                                                                                                                                                                                                                                                                                                                                                                                                                                                                                                                                                                                                                                                                                                                                                                                                                                                                                                                                                                                                                                                                                                                                                                                                                                                                                                                                                                                                                                                                                                                                                                                                                                                                                                                                                                                                                                              | NHSC<br>Site Type<br>Not Available<br>Site Classification<br>Not Available<br>Start a NHSC Site App | Status<br>Inatilee 🔮<br>Expiration Date<br>Not Available            | Nurse<br>site Type<br>Not Availa<br>Request N                 |        | Status<br>Not Singended                                                                                                 |
| Incate New Site Incount Incoun | STAR<br>Sito Type<br>Substance Use Disorder Facility<br>Eligible<br>Yes                             | Status<br>Adime 🌍                                                   | Pediat<br>site Type<br>School-Ba<br>site sub-Ty<br>Not Availa | ype    | Status<br>Active<br>Eligible<br>Yes                                                                                     |
|                                                                                                                                                                                                                                                                                                                                                                                                                                                                                                                                                                                                                                                                                                                                                                                                                                                                                                                                                                                                                                                                                                                                                                                                                                                                                                                                                                                                                                                                                                                                                                                                                                                                                                                                                                                                                                                                                                                                                                                                                                                                                                                                | Activities                                                                                          | STATUS † j                                                          | -                                                             |        | DORTUNITIES<br>ite POC Portal allows you to create<br>nanage opportunities at your affiliated<br>Create New Opportunity |