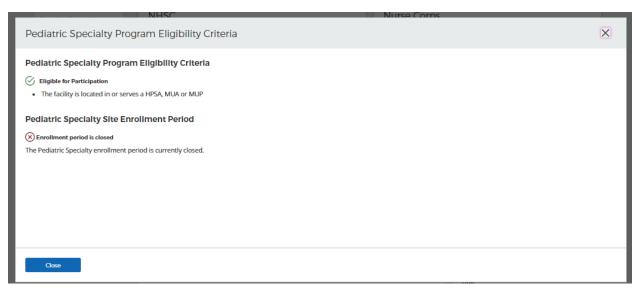

|
| Site Sub-Type             | Eligible   |
| Not Available             | Yes        |
| View Eligibility Criteria |            |

Figure 94 Pediatric Specialty Information for Inactive Sites

Sites that are not eligible for Pediatric Specialty participation will be presented with a detailed list of the eligibility criteria with site-specific information.



Figure 95 Pediatric Specialty Program Eligibility Criteria for Not Eligible Sites

Sites that are eligible for Pediatric Specialty participation will have the same "View Eligibility Criteria" button when the Pediatric Specialty Site cycle is closed. In addition to the detailed list of the eligibility criteria with site-specific information, they will be presented with details regarding the Pediatric Specialty Site Enrollment Period.



Figure 96 Pediatric Specialty Program Eligibility Criteria for Eligible Sites

If the cycle is open and the site is eligible, the "Activate Status" button will be displayed instead of the "View Eligibility Criteria" button.

| Pediatric Specialty 🍘 |            |
|-----------------------|------------|
| Site Type             | Status     |
| Not Available         | Inactive 🕐 |
| Site Sub-Type         | Eligible   |
| Not Available         | Yes        |
| Activate Status       |            |

Figure 97 Pediatric Specialty Activate Status Button

| To activate calent the T  | una of Cita for Dadiatria | Coopielty and the City | Subturna if applicable   |
|---------------------------|---------------------------|------------------------|--------------------------|
| To activate, select the