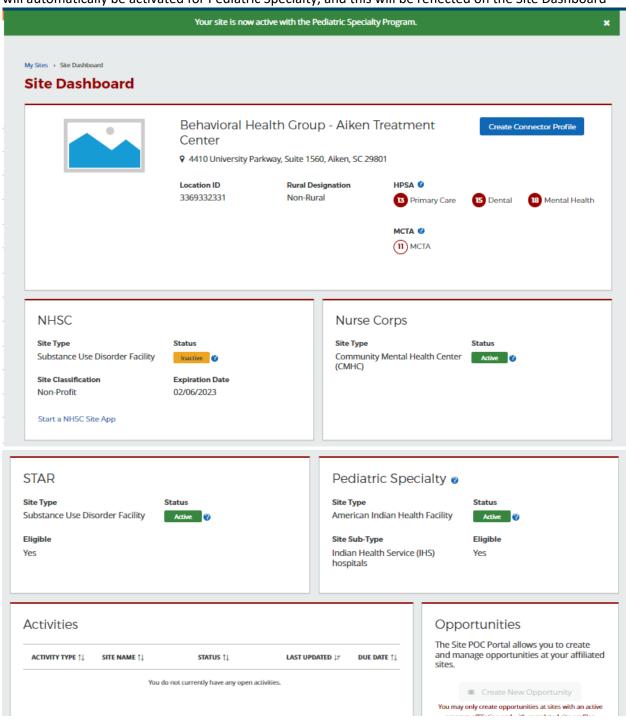

|                      |
|                                                                                                                                       |                      |
|                                                                                                                                       |                      |
| Activate Cancel                                                                                                                       |                      |
|                                                                                                                                       | Manage Opportunities |

Figure 98 Pediatric Specialty Program Eligibility Criteria Modal



Once the required fields are populated, click on the "Activate" button. Upon this submission, the site will automatically be activated for Pediatric Specialty, and this will be reflected on the Site Dashboard

Figure 99 Successful Pediatric Specialty Activation

# Account Management

Once logged in to the BHW Program Portal for Site Points of Contact, you can make changes to your account and Program Portal Profile information as needed. This section of the user guide demonstrates how to keep your account and contact information up to date.

# **Updating Personal Information**

Your Program Portal account profile contains your contact information and your job responsibilities. Once you have created and activated your account, you can update your account profile at any time. It is importan