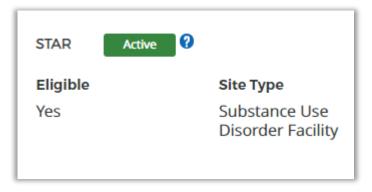

Figure 22 Manage Site Profile

The various components of your site profile are outlined below:

- Site Headline and Description: Brief headline, description, and key highlights in relation to your site
- Site Details: Hours of Operation, Facility Size, Number of Patients Served, Languages Spoken, Services Provided
- Site Contact Information: Site Phone Number, Email Address, Website, Fax Number, DUNS Number
- **Training Opportunities**: Specify the types of training opportunities offered at the site. This content acts as a permanent placeholder for sites to advertise their training offerings, and will benefit both students & Grantee POCs alike.
- Additional Benefits and Services: Specify the additional benefits and/or services that your site provides
- Site Brochure: Attach a personalized marketing brochure to promote additional site information
- Social Media and Relevant Links: Include links to LinkedIn, Facebook, Twitter, YouTube or other webpages
- Site Images: Include multiple site images to display alongside your site's profile on the HWC