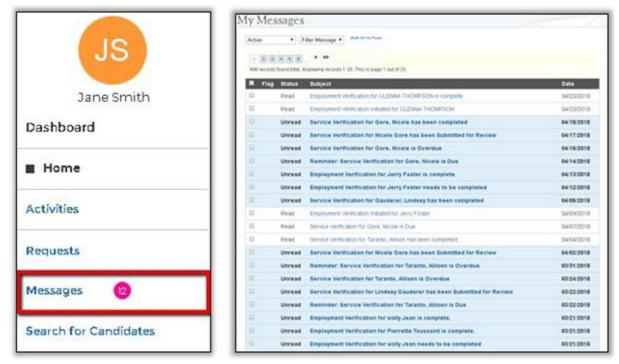

### **Portal Messages**

Portal messages are the primary means by which the BHW will communicate with Site Points of Contact. Messages may be about changes to your site, upcoming dates of importance, task notifications, or application updates.

Messages are delivered through the portal under the **Messages** tab. A generic email notifying you of a new message is also sent to your work email address.

When a new message is received on the portal, you will be notified by a red counter that will appear next to the **Messages** tab in the left-navigation menu.

Figure 9 Messages

### **Viewing Your Portal Messages**

To view your Portal messages, select the **MESSAGES** link located in the left-navigation menu. This will open the **Messages** page which displays the entire history of your messages in a paginated list. The newest messages are on the top of the list, and unread messages are marked with a symbol. To read a message, select the name of the message to view it.