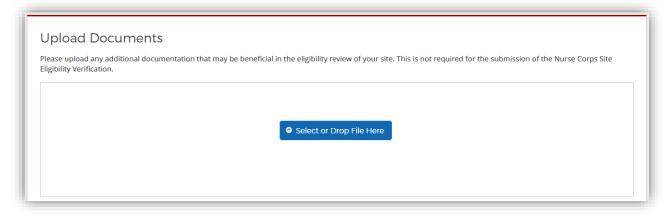

# Create Connector Profile

| Step 1 Step 2                                     | Step 3 Step 4 St                           | tep 5 Step 6 Step 7                  |  |  |
|---------------------------------------------------|--------------------------------------------|--------------------------------------|--|--|
| Site Details                                      |                                            |                                      |  |  |
| All fields are required unless noted as optional. |                                            |                                      |  |  |
| Hours of Operation                                | Facility Size 😗                            | Number of Patients Served Annually 😌 |  |  |
| Input Here                                        | Input Here                                 | Input Here                           |  |  |
| Language Spoken by Patients                       | Services Provided                          |                                      |  |  |
| Select all that apply.                            | Select all that apply.                     | •                                    |  |  |
| Add Custom Language<br>(Optional)                 | Add Custom Services Provided<br>(Optional) |                                      |  |  |
| Input Here                                        | Add Input Here Add                         |                                      |  |  |