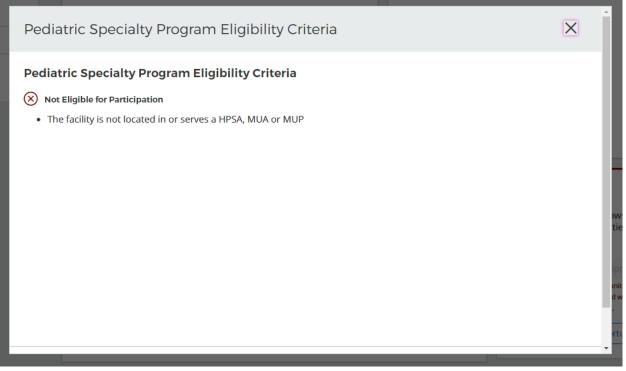

Figure 23 Clinician Roster

The clinician roster lists the following information about each clinician in service at your site:

- Name
- Discipline
- Specialty
- Program
- Work Schedule (i.e., Full-Time or Part-Time)
- Start Date
- Obligation End Date the date by which their program service obligation will be fulfilled