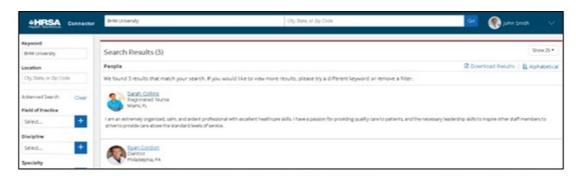

### Search For Candidates

One of the primary recruitment tools available to Site POCs is the **Candidate Search** functionality. This allows verified Site POCs to search a database of potential candidates to fill job vacancies at their site. A few of the key features are highlighted below:

- 1. Basic & Advanced Search Tool: Users are able to customize their search criteria in order to locate specific clinicians that are capable of filling job vacancies at their site.
- 2. **Program Affiliated User Profiles**: The <u>Health Workforce Connector</u> allows users to create personalized profiles that are publicly searchable by Site POCs. These profiles contain information on a health clinician's experience, education, and other relevant information that highlights their competencies.
- 3. **Site Recruitment Tool**: Site POCs at medical facilities are able to search for users across the database of clinician profiles in order to fill an open position at their respective site.

Figure 10 Candidate search