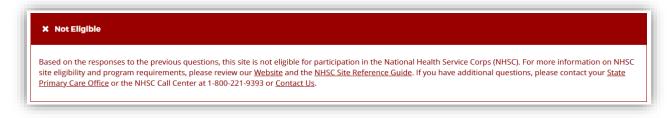

| Figure 46 NHSC Site App/Recert My Sites                                    | / |
|----------------------------------------------------------------------------|---|
| Figure 47 NHSC Site App/Recert – Site Dashboard Start                      |   |
| Figure 48 NHSC Site Application – Type of Site                             |   |
| Figure 49 NHSC Site App/Recert – Eligibility questions                     |   |
| Figure 50 NHSC Site App/Recert – Not eligible message                      |   |
| Figure 51 NHSC Site App/Recert – Confirm address and location              |   |
| Figure 52 NHSC Site App/Recert – Similar sites found                       |   |
| Figure 53 NHSC Site App/Recert – Existing site selected                    |   |
| Figure 54 NHSC Site App/Recert – Services Provided                         |   |
| Figure 55 NHSC Site App/Recert – Staffing part one                         |   |
| Figure 56 NHSC Site App/Recert – Staffing part two                         |   |
| Figure 57 NHSC Site App/Recert – Behavioral Health section one             |   |
| Figure 58 NHSC Site App/Recert – Behavioral Health section two             |   |
| Figure 59 NHSC Site App/Recert – Behavioral Health sections three and four |   |
| Figure 60 NHSC Site App/Recert – Behavioral Health affiliate entry         |   |
| Figure 61 NHSC Site App/Recert – Behavioral Health section five            |   |
| Figure 62 NHSC Site App/Recert – Payments and Insurance part one           |   |
| Figure 63 NHSC Site App/Recert – Payments and Insurance part two           |   |
| Figure 64 NHSC Site App/Recert – Payments and Insurance part three         |   |
| Figure 65 NHSC Site App/Recert – Payments and Insurance part four          |   |
| Figure 66 NHSC Site App/Recert – Payments and Insurance part five          | 2 |
| Figure 67 NHSC Site App/Recert – Telehealth73                              | 3 |
| Figure 68 NHSC Site App/Recert – Identify POCs75                           | 5 |
| Figure 69 NHSC Site App/Recert – HPSAs76                                   | ŝ |
| Figure 70 NHSC Site App/Recert – Upload Documents77                        | 7 |
| Figure 71 NHSC Site App/Recert – Site Agreement part one78                 | 3 |
| Figure 72 NHSC Site App/Recert – Site Agreement part two78                 | 3 |
| Figure 73 NHSC Site App/Recert – Successful submission79                   | Э |
| Figure 74 NHSC Site App/Recert Resubmit81                                  | 1 |
| Figure 75 NHSC Site App/Recert - View Communications82                     | 2 |
| Figure 76 Nurse Corps Site Eligibility – CSF Type83                        | 3 |
| Figure 77 Nurse Corps Site Eligibility – Confirm site details84            | 1 |
| Figure 78 Nurse Corps Site Eligibility – Similar sites table85             | 5 |
| Figure 79 Nurse Corps Site Eligibility – Potential duplicate site86        |   |
| Figure 80 Nurse Corps Site Eligibility – Identify POCs87                   |   |
| Figure 81 Nurse Corps Site Eligibility – Review HPSAs88                    | 3 |
| Figure 82 Nurse Corps Site Eligibility – Upload documents                  |   |
| Figure 83 Nurse Corps Site Eligibility – Submit90                          |   |
| Figure 84 Nurse Corps Site Eligibility – Successful submission90           |   |
| Figure 85 NC Eligibility Verification Request – View Communications        |   |
| Figure 86 STAR Information on the Site Profile93                           |   |
| Figure 87 STAR Information for Inactive Sites93                            |   |
| Figure 88 STAR Program Eligibility Criteria for Not Eligible Sites         |   |
| Figure 89 STAR Program Eligibility Criteria for Eligible Sites94           |   |
| Figure 90 STAR Activate Status Button95                                    | 5 |