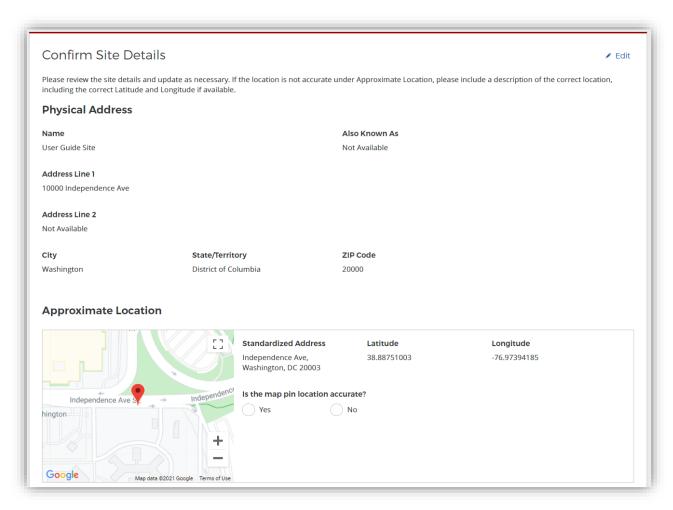

### Viewing the Site Dashboard

To view additional information about a specific site or perform self-service activities, select the site's name from the **My Sites** table. You will be redirected to the respective site's dashboard which displays a summary of information pertaining to the site and also provides access to various levels of self-service functions such as: