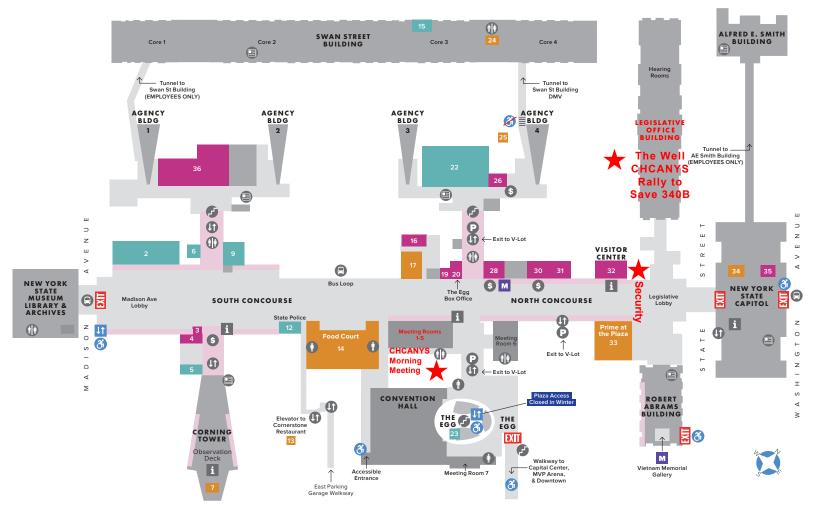

## Map Key

- i Information
- S ATM
- Exit to Plaza
- Elevator
- Elevator to Plaza Level & Accessible
- Parking (use elevators)
- CDTA Bus Stop
- Newsstand Convenience Store
- Memorials Martin Luther King, Jr. Memorial Vietnam Memorial Gallery
- Empire State Plaza Art Collection

## Food

- **B-Rads Executive Bistro** ID or Visitor Pass required
- 13 Cornerstone at the Plaza
- Food Court

Au Bon Pain | Auntie Anne's | Bombers Honest Weight | Kuma Ani | McDonald's PBD Kitchen | Pho Yum

- Logan's Deli and Market
- 24 Swan Street Cafeteria
- 25 B-Rad's Express
- 33 Prime at the Plaza Café
- 34 Dunkin Donuts

## **Services**

- Just Jewelry Repair 3
- 4 Post Office
- American Red Cross 16
- 19 Patsy's Barber Shop
- 20 The Egg Box Office
- 26 Emblem Health Family Dental
- 28 KeyBank
- 30 SEFCU
- 31 SUNY Administration
- 32 Visitor Center & Gift Shop
- 35 Post Office
- 36 Retro Fitness

## **State Offices**

- Media Services Room #146 2
- Conference Room #125
- Parking Management 6 Room #144
- Plaza Operations Room #130
- 12 NY State Police Room #115-1
- 15 Department of Motor Vehicles
- Convention & Cultural Events, Curatorial Services Room #120
- 23 Convention Center Office