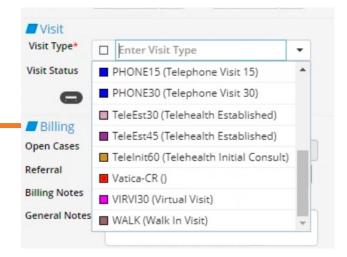

#### How To Schedule

- Schedule appointment by type for: Virtual or Telehealth, VIRVI60 = (Behavioral Health Only),
- Telephone Encounter Documentation:
  - Telephone Encounter reason will be listed as: Schedule Virtual Visit/Telephone Visit
  - Provider and Facility need to accurately reflect where the provider will be at time of visit
  - Include appointment date, time, facility, and provider name in message body
  - Staff will go to the "Virtual Visit" tab in the telephone encounter, click on "HPI", select "Virtual Visit Screening", select "Questions", and follow the prompts: