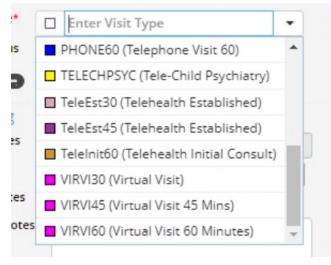

#### How To Schedule

- Schedule appointment by type for: Virtual or Telehealth, VIRVI60 = (Behavioral Health Only),
- Telephone Encounter Documentation:
  - Telephone Encounter reason will be listed as: Schedule Virtual Visit/Telephone Visit
  - Provider and Facility need to accurately reflect where the provider will be at time of visit
  - Include appointment date, time, facility, and provider name in message body
  - Staff will go to the "Virtual Visit" tab in the telephone encounter, click on "HPI", select "Virtual Visit Screening", select "Questions", and follow the prompts: