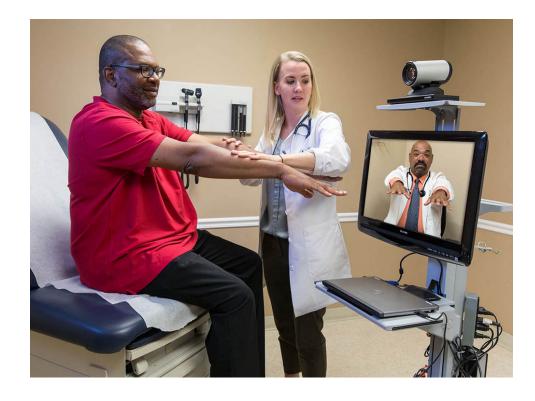

## Vocabulary

Virtual visits = Direct to consumer, realtime video conferencing technology w/o a trained telepresenter

Telehealth = real-time video conferencing technology with a telepresenter and the use of peripherals

## Virtual visit:

Video conferencing platform or Telephonic