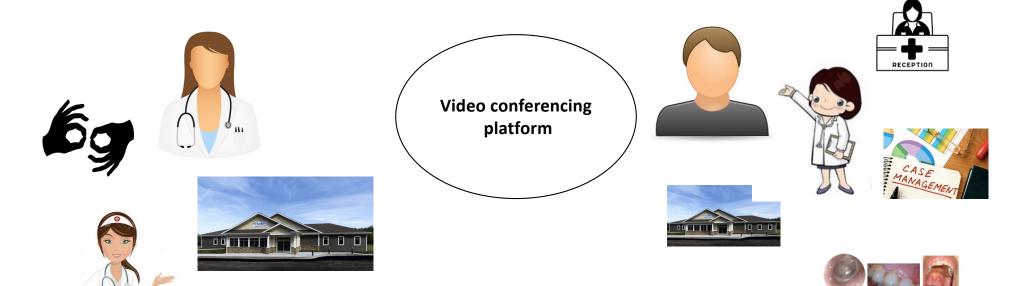

## Internal Telehealth:

## **External Telehealth:**

## Tele presenting Levels

#### **Level One Visits**

- Can be clinical or support staff
- Nursing: RN, LPN, MA
- Support Staff: Patient Navigator

#### **Level Two Visits**

- Must be clinical staff
- Nursing: MA, LPN, RN
- Dental: Dental Hygienist,
  Certified Dental
  Assistant

#### **Level Three Visits**

- Must be clinical independent license
- Nursing: RN
- Medical: PA, NP, MD, DO
- Dental: Dentist, Dental Hygienist
- Behavioral Health: NPP,
  Psychiatrist, LCSW, LMHC