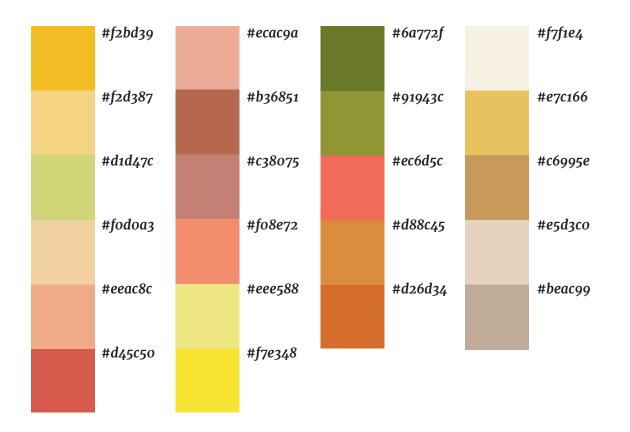

## SECONDARY COLORS

There is a large pallette to use as highlights and accent colors. These are derived from colors found natually in apples.

On the website, the colors are sometimes rendered with as a gradient with a contrasting gradient diagonal line overlay.