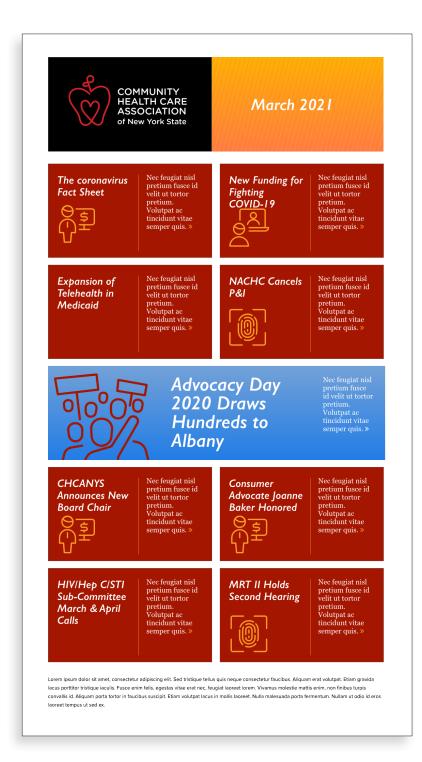

# EMAIL NEWSLETTER

A tempalte will be available via the website's content management system for creating email newsletters. The style will be aligned with the site's design and support linking to website content.